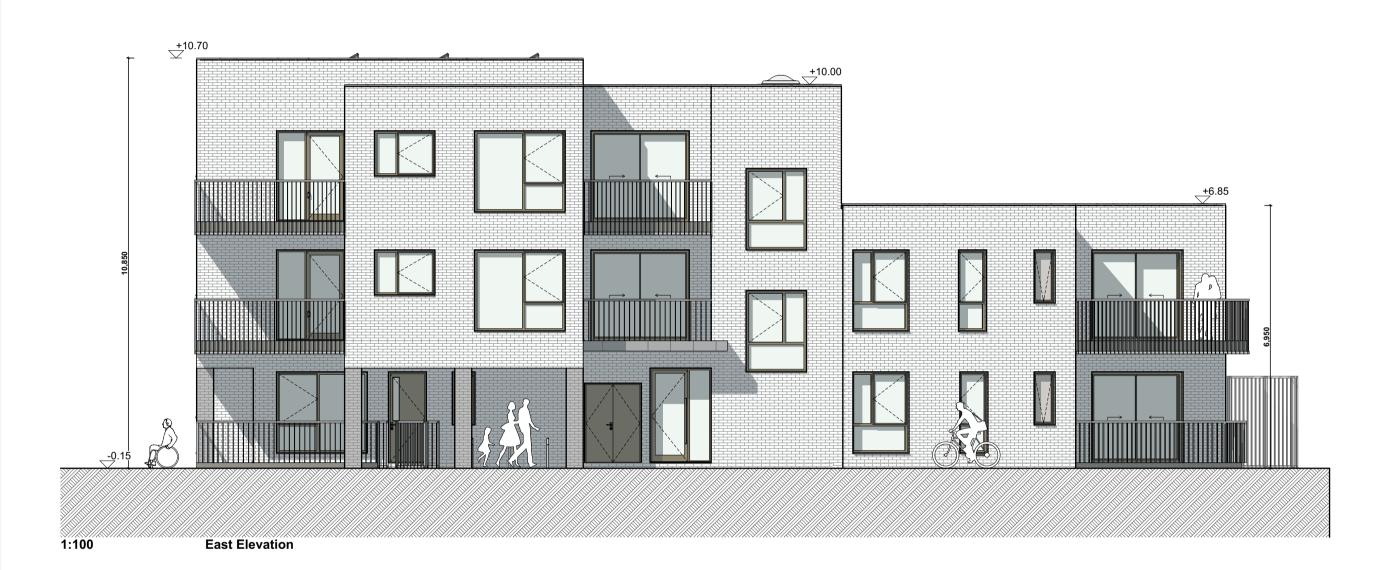

ROOF:

SELECTED SEDUM PLANTED FLAT ROOF OR ASPHALT FLAT ROOF OR SIMILAR APPROVED

WALLS:

SELECTED CLAY BRICKWORK OR METAL CLADDING WHERE INDICATED OTHERWISE SELECTED SELF-COLOURED RENDER

JOINERY:

ALL WINDOWS AND DOORS, FRAMES AND LEAFS TO BE ALUMINIUM POWDER COATED TO APPROVED COLOUR OR OR UPVC OR PAINTED TIMBER TO APPROVED COLOUR. OBSCURE GLAZING WHERE INDICATED TO SENSITIVE WINDOWS.

RAINWATER GOODS:

GUTTERS, DOWNPIPES AND FIXINGS TO BE UPVC OR ALUMINIUM POWDER COATED TO SELECTED COLOUR TO MATCH METAL CLADDING.

Notes:

Refer to Site Plan for finished floor levels to survey datum, orientation and handing of type for each unit.

Do not scale from this drawing.
Use figured dimensions only.

All errors and omissions to be reported to the Architect.
This drawing is to be read in conjunction with relevant consultant's drawings.
This drawing is for planning purposes only and not for construction.
This drawing or design may not be reproduced without permission.