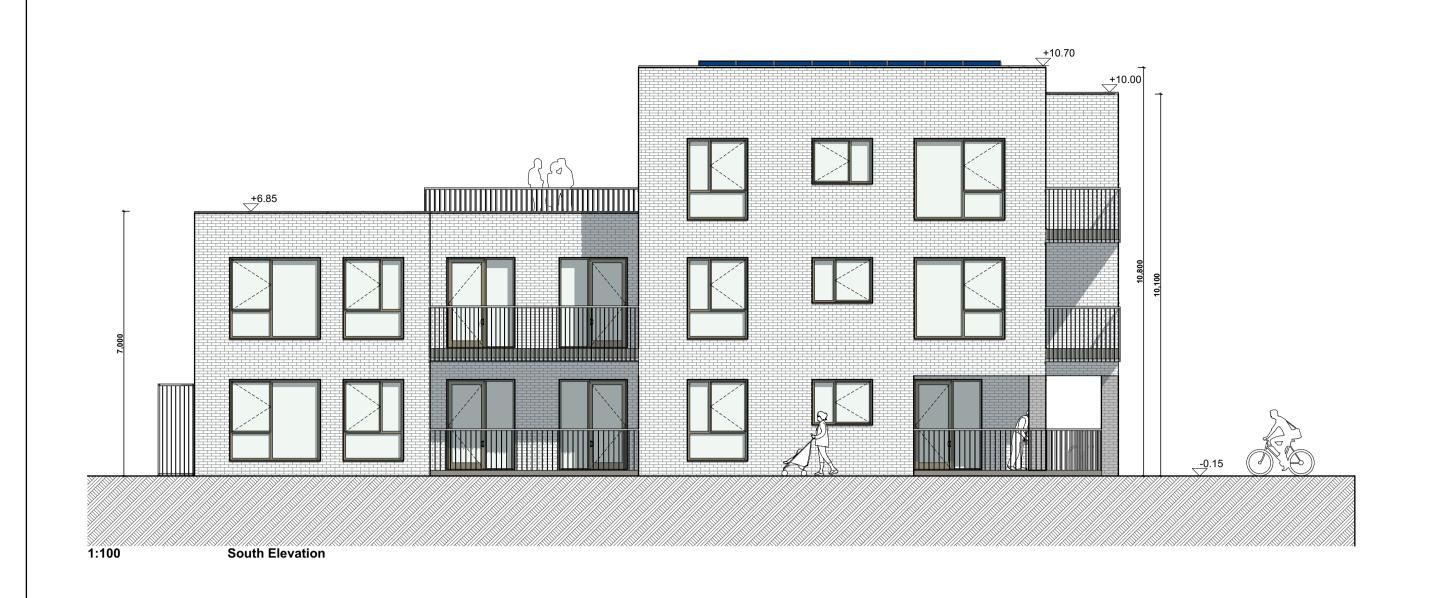

ROOF:

SELECTED SEDUM PLANTED FLAT ROOF OR ASPHALT FLAT ROOF OR SIMILAR APPROVED

WALLS:

SELECTED CLAY BRICKWORK OR METAL CLADDING WHERE INDICATED OTHERWISE SELECTED SELF-COLOURED RENDER

JOINERY:

ALL WINDOWS AND DOORS, FRAMES AND LEAFS TO BE ALUMINIUM POWDER COATED TO APPROVED COLOUR OR OR UPVC OR PAINTED TIMBER TO APPROVED COLOUR. OBSCURE GLAZING WHERE INDICATED TO SENSITIVE WINDOWS.

RAINWATER GOODS:

GUTTERS, DOWNPIPES AND FIXINGS TO BE UPVC OR ALUMINIUM POWDER COATED TO SELECTED COLOUR TO MATCH METAL CLADDING.

Notes:

Refer to Site Plan for finished floor levels to survey datum, orientation and handing of type for each unit.

Do not scale from this drawing.
Use figured dimensions only.

All errors and omissions to be reported to the Architect.
This drawing is to be read in conjunction with relevant consultant's drawings.
This drawing is for planning purposes only and not for construction.
This drawing or design may not be reproduced without permission.