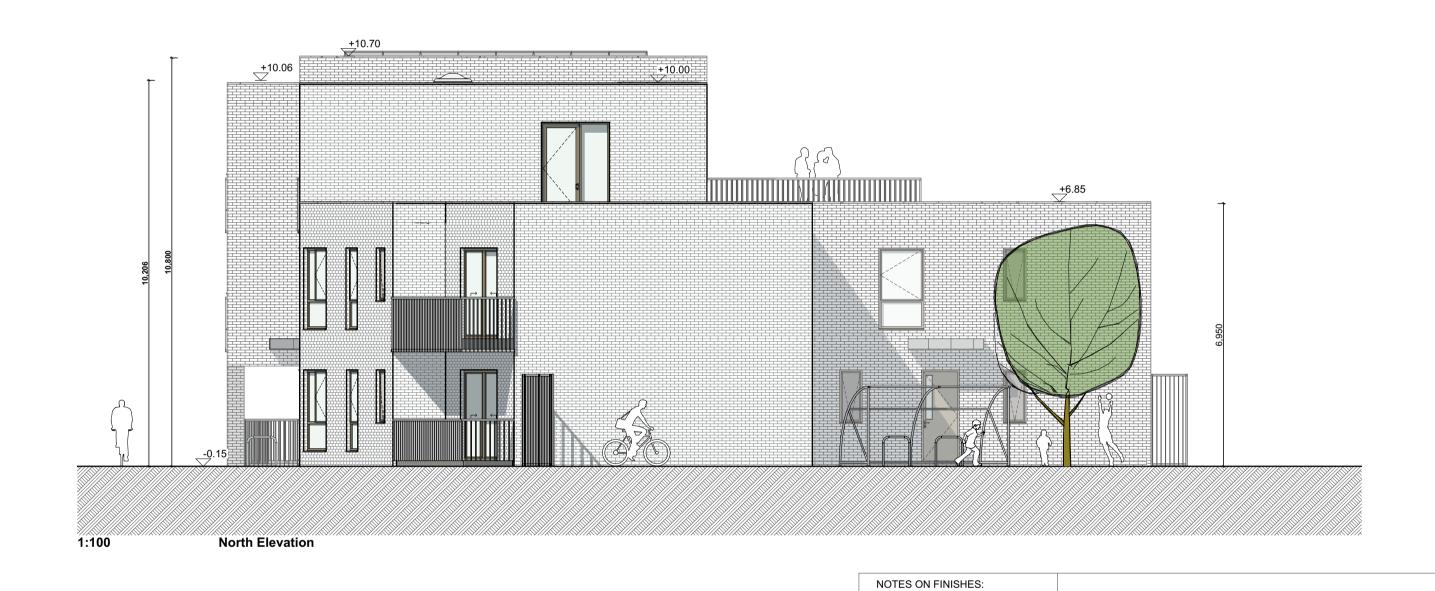

ROOF:

SELECTED SEDUM PLANTED FLAT ROOF OR ASPHALT FLAT ROOF OR SIMILAR APPROVED

WALLS:

SELECTED CLAY BRICKWORK OR METAL CLADDING WHERE INDICATED OTHERWISE SELECTED SELF-COLOURED RENDER

JOINERY:

ALL WINDOWS AND DOORS, FRAMES AND LEAFS TO BE ALUMINIUM POWDER COATED TO APPROVED COLOUR OR OR UPVC OR PAINTED TIMBER TO APPROVED COLOUR. OBSCURE GLAZING WHERE INDICATED TO SENSITIVE WINDOWS.

RAINWATER GOODS:

GUTTERS, DOWNPIPES AND FIXINGS TO BE UPVC OR ALUMINIUM POWDER COATED TO SELECTED COLOUR TO MATCH METAL CLADDING.

Notes:

Refer to Site Plan for finished floor levels to survey datum, orientation and handing of type for each unit.

Do not scale from this drawing.
Use figured dimensions only.

All errors and omissions to be reported to the Architect.
This drawing is to be read in conjunction with relevant consultant's drawings.
This drawing is for planning purposes only and not for construction.
This drawing or design may not be reproduced without permission.