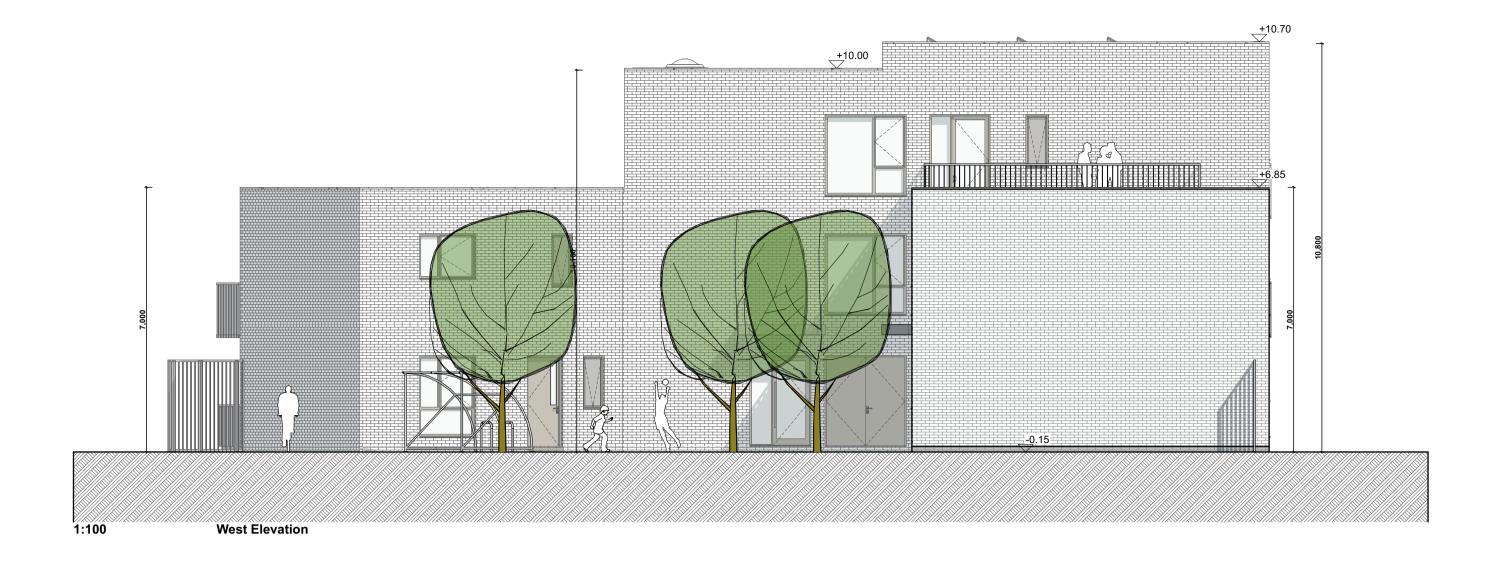

ROOF:

SELECTED SEDUM PLANTED FLAT ROOF OR ASPHALT FLAT ROOF OR SIMILAR APPROVED

WALLS:

SELECTED CLAY BRICKWORK OR METAL CLADDING WHERE INDICATED OTHERWISE SELECTED SELF-COLOURED RENDER

JOINERY:

ALL WINDOWS AND DOORS, FRAMES AND LEAFS TO BE ALUMINIUM POWDER COATED TO APPROVED COLOUR OR OR UPVC OR PAINTED TIMBER TO APPROVED COLOUR. OBSCURE GLAZING WHERE INDICATED TO SENSITIVE WINDOWS.

RAINWATER GOODS:

GUTTERS, DOWNPIPES AND FIXINGS TO BE UPVC OR ALUMINIUM POWDER COATED TO SELECTED COLOUR TO MATCH METAL CLADDING.

Notes:

Refer to Site Plan for finished floor levels to survey datum, orientation and handing of type for each unit.

Do not scale from this drawing.
Use figured dimensions only.

All errors and omissions to be reported to the Architect.
This drawing is to be read in conjunction with relevant consultant's drawings.
This drawing is for planning purposes only and not for construction.
This drawing or design may not be reproduced without permission.